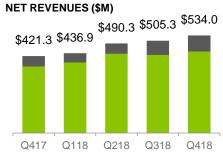

#### FINANCIAL HIGHLIGHTS

Based on 2018 financial information

| Net revenues             | \$2.0B   |
|--------------------------|----------|
| - Clear aligner          | \$1.7B   |
| - Scanner & services     | \$275.0M |
| Invisalign cases shipped | 1.2M     |
| Gross margin             | 73.6%    |
| Operating margin         | 23.7%    |
| Net profit               | \$400.2M |
| EPS, diluted             | \$4.92   |
| Cash & investments       | \$744.5M |
| Free cash flow           | \$331.4M |