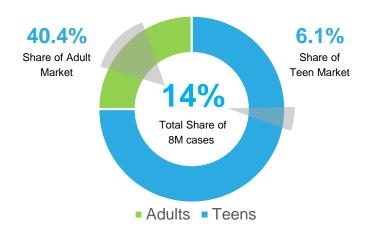

#### SERVED AVAILABLE MARKET SHARE

Invisalign is applicable to 8M of the total 12M orthodontic case starts each year