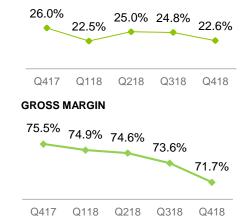

# **OPERATING MARGIN**

#### FINANCIAL HIGHLIGHTS

Based on 2018 financial information

| Net revenues             | \$2.0B   |
|--------------------------|----------|
| - Clear aligner          | \$1.7B   |
| - Scanner & services     | \$275.0M |
| Invisalign cases shipped | 1.2M     |
| Gross margin             | 73.6%    |
| Operating margin         | 23.7%    |
| Net profit               | \$400.2M |
| EPS, diluted             | \$4.92   |
| Cash & investments       | \$744.5M |
| Free cash flow           | \$331.4M |