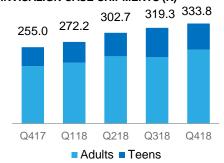

the globe. Invisalign treatment is prescribed to teenage and adult patients through Invisalign-trained orthodontists or general practitioner dentists (GP dentists). Patient pricing for Invisalign products is determined by the doctor, depending on the treatment plan.

### **ITERO SCANNER AND SERVICES**

The iTero Element scanner uses patented parallel confocal imaging technology to capture an accurate 3D digital impression image of the patient's dentition. The 3D digital file can then be used for various procedures and services including, milling of restorative units such as crowns, implant abutments, and orthodontic workflows. Only the iTero intraoral scanner models feature Invisalign treatment applications.



■ Clear Aligner ■ Scanner & Services

#### **INVISALIGN CASE SHIPMENTS (K)**



# **OPERATING MARGIN**



# **BUSINESS HIGHLIGHTS (cumulative)**

506M+

151,955

6.4M

TOTAL ALIGNERS
SHIPPED(1)

INVISALIGN TRAINED DOCTORS

PATIENTS TO DATE

380K+

78,040

872

ALIGNERS MADE PER DAY<sup>(2)</sup> ACTIVE INVISALIGN
DOCTORS\*

PATENTS ISSUED (449 U.S., 423 Int'l)

\*Rolling four quarters. (1) Includes all aligner appliances. (2) Average over two quarters.





# Q4 and 2018 CORPORATE FACT SHEET

#### SERVED AVAILABLE MARKET SHARE

Invisalign is applicable to 8M of the total 12M orthodontic case starts each year



#### FINANCIAL HIGHLIGHTS

Based on 2018 financial information

| Net revenues             | \$2.0B   |
|--------------------------|----------|
| - Clear aligner          | \$1.7B   |
| - Scanner & services     | \$275.0M |
| Invisalign cases shipped | 1.2M